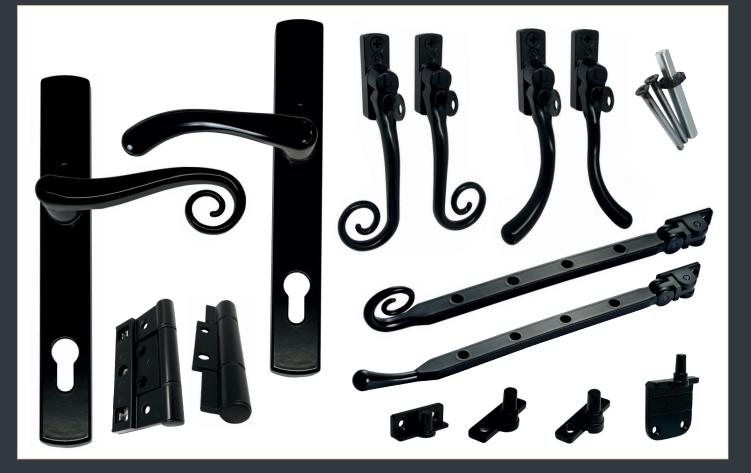

## Key feature:

- Full matching suite of door and window handles, pegs and stays
- Available in two classic designs: monkey tail and pear drop
- Choice of nine beautiful and hardwearing finishes
- Convenient and secure keylockable window handles
- Dummy or working window hardware options available to suit purely decorative or full-functioning applications
- Generous door lever designed for enhanced user comfort
- 10-year mechanical guarantee

From traditional black wrought iron effect to gleaming polished chrome, Regal Hardware comes in a choice of 9 different colours to help you express your individuality and put the finishing touches to your doors and windows.