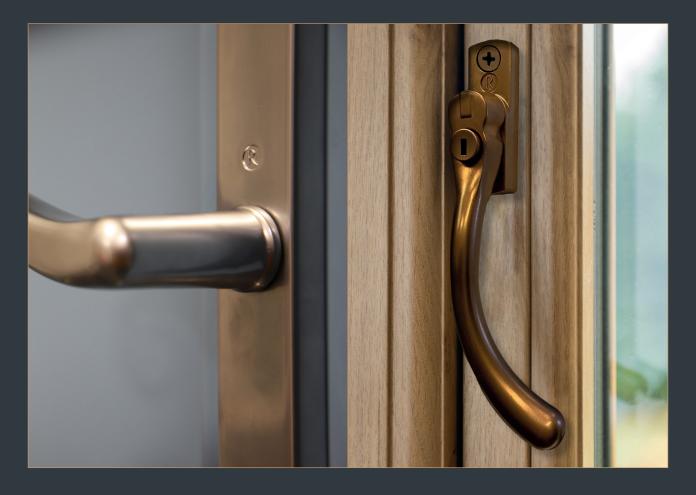

## STANDOUT STYLE FOR YOUR DOORS AND WINDOWS

Regal Hardware lets you achieve the look and feel of bespoke, custom-made window and door ironmongery but without the artisan price tag. So, whether you want to retain the original character of your period property or inject some unique style and individuality into your modern home, Regal Hardware is right up your street.

## Key feature:

- Full matching suite of door and window handles, pegs and stays
- Available in two classic designs: monkey tail and pear drop
- Choice of nine beautiful and hardwearing finishes
- Convenient and secure keylockable window handles
- Dummy or working window hardware options available to suit purely decorative or full-functioning applications
- Generous door lever designed for enhanced user comfort
- 10-year mechanical guarantee