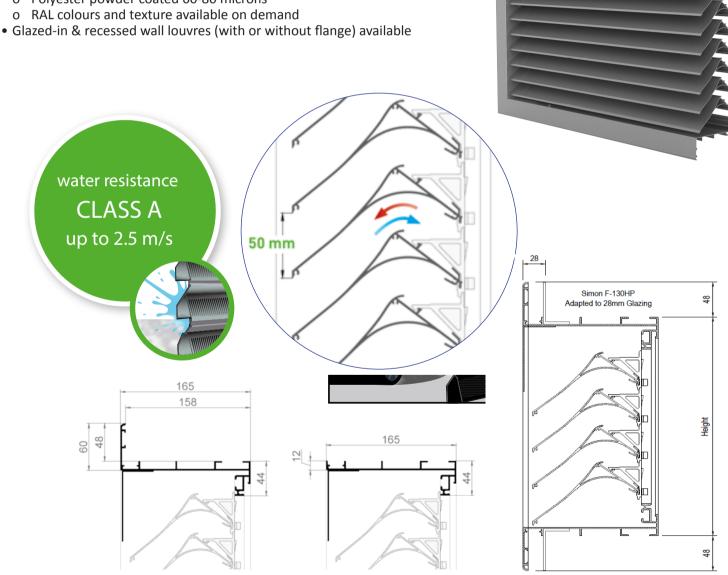

# **DucoGrille Classic 130HP Glazed-in Window Louvre**

We've got it

Ventilation & Sun Control

With the DucoGrille Classic 130HP, you get the best of both worlds – very good airflow combined wit excellent Class A water resistance! This bespoke, made-to-order built-in wall grille boasts uniquely sh high performance 130HP blades which achieve low air resistance and first-rate water tightness capable of meeting intensive ventilation requirements particularly in exposed locations or extreme weather conditions.

#### **Features:**

- Nylon insect mesh fitted as standard
- Stainless steel 6 x 6mm vermin mesh and 20 x 20mm bird mesh also available
- Physical free area: 70%
- Class A water resistance with insect mesh up to 2.5 m/s
- Blades and frame manufactured from extruded aluminium for strength and precision
- Quality manufactured to BS EN ISO 9001
- Fire rating D-S1-DO
- A choice of finishes available all with a 10-year surface guarantee:
  - Standard aluminium anodised coated 15-20 microns
  - Polyester powder coated 60-80 microns