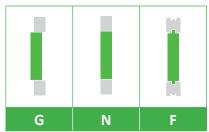

Classic G130HP

**Recessed wall louvre** with flange

Classic N130HP

**Recessed wall louvre** without flange

### Classic F130HP

Recessed wall louvre fitted into a window with an adapter