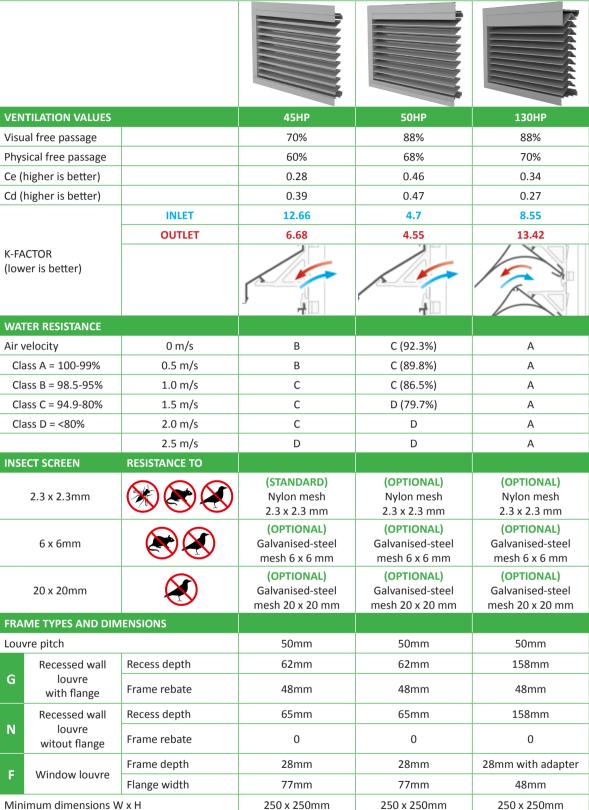

#### **Features:**

- Nylon insect mesh fitted as standard
- Stainless steel 6 x 6mm vermin mesh and 20 x 20mm bird mesh also available
- Physical free area: 70%
- Class A water resistance with insect mesh up to 2.5 m/s
- Blades and frame manufactured from extruded aluminium for strength and precision
- Quality manufactured to BS EN ISO 9001
- Fire rating D-S1-DO
- A choice of finishes available all with a 10-year surface guarantee:
  - Standard aluminium anodised coated 15-20 microns
  - Polyester powder coated 60-80 microns

Classic G130HP

**Recessed wall louvre** with flange

Classic N130HP

**Recessed wall louvre** without flange

### Classic F130HP

Recessed wall louvre fitted into a window with an adapter