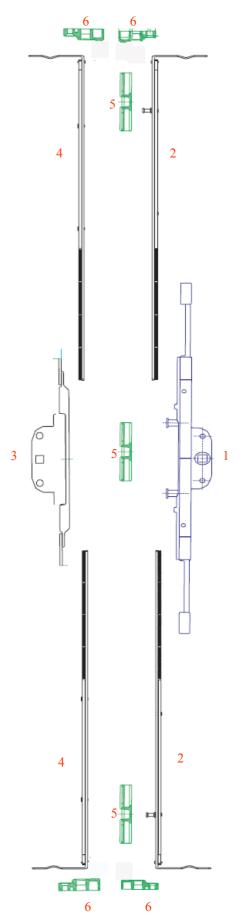

## No.1/3 Master/Slave Gearboxes

| Part No. | Description:                 |                                                                                                                                                   |
|----------|------------------------------|---------------------------------------------------------------------------------------------------------------------------------------------------|
| MAC11033 | MK2 G/Box 20mm B/S 7.7mm Cam | You will need:<br><u>Either</u> a MK1 or MK2<br>Gearbox for the master sash.<br>A MK2 will however offer better<br>compression and more security. |
| MAC11034 | MK2 G/Box 22mm B/S 7.7mm Cam |                                                                                                                                                   |
| MAC11035 | MK2 G/Box 20mm B/S 9mm Cam   |                                                                                                                                                   |
| MAC11037 | MK2 G/Box 22mm B/S 9mm Cam   | And                                                                                                                                               |
|          |                              | A MK1 gearbox for the slave                                                                                                                       |
| MAC57175 | MK1 G/Box 20mm B/S           | sash.                                                                                                                                             |
| MAC57176 | MK1 G/Box 22mm B/S           |                                                                                                                                                   |

#### No.2 Master Extensions

| Part No. | Description:                               |                                                        |
|----------|--------------------------------------------|--------------------------------------------------------|
| MAC57143 | MK2 600-1000mm SRH Ext, (1X)<br>7.7mm Cam  | Please note 9mm Cam exten-<br>sions are special order. |
| MAC57144 | MK2 1001-1400mm SRH Ext, (1X)<br>7.7mm Cam | You will need 2 extension arms per casement.           |
| MAC57143 | MK1 600-1000mm SRH Ext, (1X)<br>7.7mm Cam  |                                                        |
| MAC57145 | MK1 1001-1400mm SRH Ext, (2X)<br>7.7mm Cam |                                                        |

#### No.4 Slave Extensions

| Part No. | Description:                     |                                              |
|----------|----------------------------------|----------------------------------------------|
| MAC57141 | Slave Extensions 600-1000mm SRH  | You will need 2 extension arms per casement. |
| MAC57142 | Slave Extensions 1001-1400mm SRH |                                              |

### No.5 Mushroom Strikers - Profile Specific

3 X required on most sizes, 5 X required when using MAC57145.

## No.6 Shoot Bolt Strikers No Legs - Profile Specific

Please note: No.6 is the French casement shoot bolt striker, these are shoot bolt strikers without legs to stop the centre mullion fouling. These may be special order and in some cases have not been made due to no enquiries made for that profile.