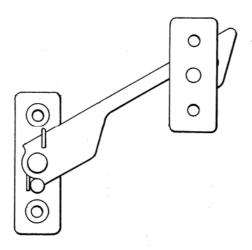

# **AUTO-LATCH RESTRICTOR Mk2**

### **Test Sample.**

The restrictor was fitted to a PVCu window side hung window measuring 450 mm wide x 595 mm high double-glazed with a 4-20-4 sealed unit.

# Summary of results.

The sample window when fitted with the restrictor met the requirements of the specification.