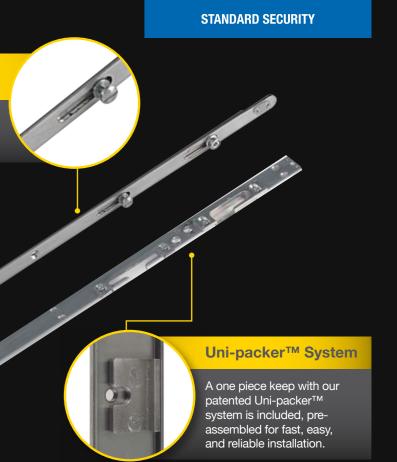

Central Hook

> Provides protection against attack, preventing separation.

**faceplate** 

**16mm** 

Suitable for PVCu doors

### Backset Availability

Yale Doormaster<sup>™</sup> Universal is available in 35mm or 45mm backset