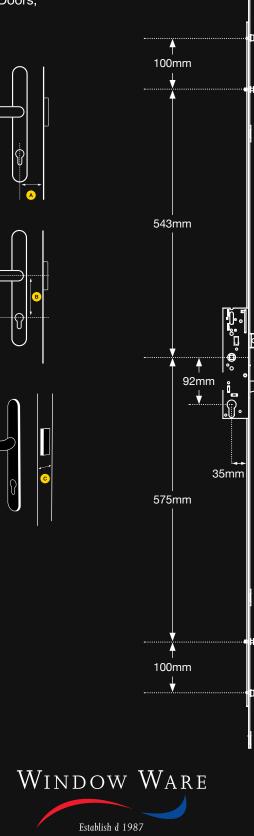

#### Will Yale Doormaster™ Universal fit my door?

Yale Doormaster<sup>™</sup> Universal has been designed to fit most PVCu Doors, but to be sure it will fit your door just take 3 simple measurements:

#### 1. Measure the backset

Measure the distance <a>> between the centre of the cylinder and the metal faceplate of the lock (not the edge of the door).</a>

Yale Doormaster<sup>™</sup> Universal replacement locks come in 35mm and 45mm backsets – so if your existing lock is either of those backsets just choose the same size lock.

#### 2. Measure the Centres

Measure the distance between the centre of the cylinder and the centre of the door handle.

<sup>●</sup> must be 92mm for Yale Doormaster<sup>™</sup> Universal to fit your door.

Please note: If the handles inside and outside the door are at different heights, measure the centres on both. If either are 92mm you will be able to fit this lock, but will require new handles – see Yale Replacement PVCu Door Handles.

Measure the metal faceplate on your existing lock – this must be 16mm for Yale Doormaster™ universal to fit your door.

Doormaster™ Universal 11439UNI/12/11 © 2011 ASSA ABLOY Ltd

Window Ware, Telford Way, Cross Park, BEDFORD, MK42 OPQ Web www.windowware.co.uk Sales • Tel 01234 242724 • Fax 01234 242700 Email sales@windowware.co.uk Trade Counter • Tel 01234 242734 • Fax 01234 242735 Email tradecounter@windowware.co.uk