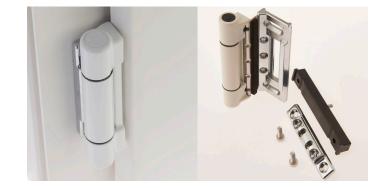

# **Athena PVCu Door Hinge**

Despite its subtle, slimline appearance, the Trojan Athena door hinge boasts impressive strength making it the ideal hinge when working to achieve PAS24 or meet the requirements of approved Doc Q. What's more, the hinge has impressive load bearing capabilities perfectly suited to heavy duty applications such as large or triple-glazed doors.

#### **Details:**

- Supplied pre-assembled and ready to fit
- Fits all standard eurogroove systems
- Double knuckle gives increased load bearing (3 hinges carry 100KG)
- Full float technology facilitates simple and accurate adjustment with door closed
- Lift on, lift off design makes life easy when fitting
- Can achieve PAS 24:2016 as part of door assembly
- 10-year mechanical guarantee