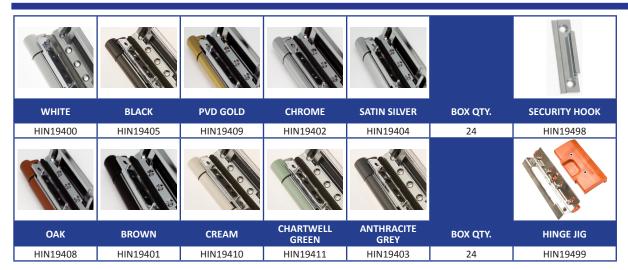

ad bearing (3 hinges carry 100KG)
- Full float technology facilitates simple and accurate adjustment with door closed
- Lift on, lift off design makes life easy when fitting
- Can achieve PAS 24:2016 as part of door assembly
- 10-year mechanical guarantee

### **Technical Information**

#### Product Materials:

- Zinc alloy
- Stainless steel grade 430
- Plastic GF nylon, UV stabilised ABS and acetal

#### Testing:

- Corrosion tested to BS EN 1670
- Painted finishes grade 5, plated finishes Grade 4
- Conforms to EN1191 tested to 100,000 cycles
- Can achieve PAS 24:2016 as part of a door assembly, we recommend use of the Security Hook

#### Adjustments:

- Height: +/- 4mm
- Compression: +/- 2.00mm
- Lateral: +/- 4mm
- Weight Capacity: 3 hinges carry 100kg

## **Ordering & Finish Details**