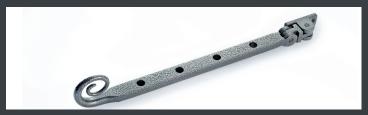

Monkey tail & pear drop

10" stays

Available in LH and RH designs

Working and dummy pegs

- Monkey tail or pear drop designs
- Available in 9 finishes including solid and metallic colours
- Handles available in LH and RH designs
- 10" stays available in monkey tail or pear drop
- Working or dummy pegs
- Works with both flush sash casements & standard 70mm profiles