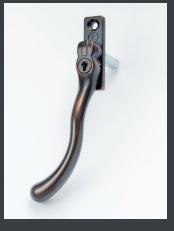

#### **BYGONE BEAUTY**

The Regal Hardware range combines the traditional style and enduring elegance of 19th century ironmongery with the quality and durability you'd expect from today's manufacturing techniques. Whether you want to retain original character in a period property OR inject some unique style and individuality into a modern home, our handles and stays will enhance both standard 70mm profile and flush sash replacement windows. Choose from monkey tail or pear drop designs:

- Monkey tail or pear drop designs
- Available in 9 finishes including solid and metallic colours
- Handles available in LH and RH designs
- 10" stays available in monkey tail or pear drop
- Working or dummy pegs
- Works with both flush sash casements & standard 70mm profiles