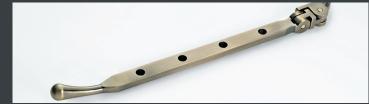

Monkey tail & pear drop

10" stays

Available in LH and RH designs

Working and dummy pegs

- Monkey tail or pear drop designs
- Available in 9 finishes including solid and metallic colours
- Handles available in LH and RH designs
- 10" stays available in monkey tail or pear drop
- Working or dummy pegs
- Works with both flush sash casements & standard 70mm profiles