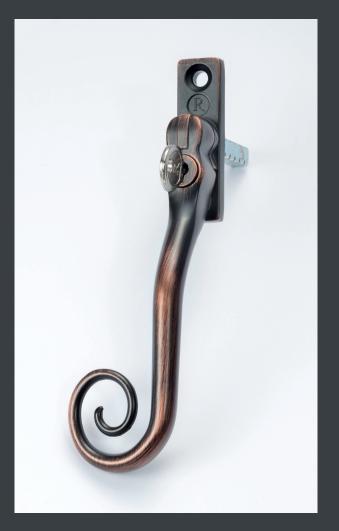

#### **BYGONE BEAUTY**

The Regal Hardware range combines the traditional style and enduring elegance of 19th century ironmongery with the quality and durability you'd expect from today's manufacturing techniques. Whether you want to retain original character in a period property OR inject some unique style and individuality into a modern home, our handles and stays will enhance both standard 70mm profile and flush sash replacement windows. Choose from monkey tail or pear drop designs:

- Monkey tail or pear drop designs
- Available in 9 finishes including solid and metallic colours
- Handles available in LH and RH designs
- 10" stays available in monkey tail or pear drop
- Working or dummy pegs
- Works with both flush sash casements & standard 70mm profiles

# RANGE OVERVIEW

|                         | 35mm | 40mm | 55mm |
|-------------------------|------|------|------|
| Monkey Tail Handle - LH | •    | •    | •    |
| Monkey Tail Handle - RH | •    | •    | •    |
| Pear Drop Handle - LH   | •    | •    | •    |
| Pear Drop Handle - RH   | •    | •    | •    |
| Spare handle keys       |      |      |      |