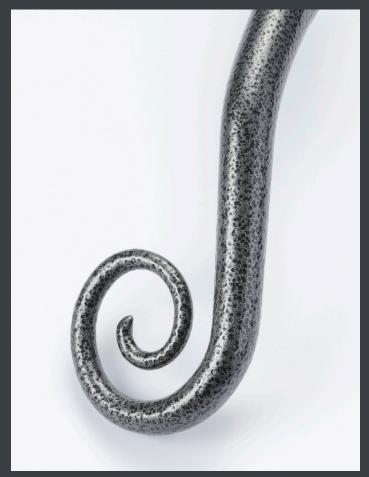

Monkey tail & pear drop

10" stays

Available in LH and RH designs

Working and dummy pegs

- Monkey tail or pear drop designs
- Available in 9 finishes including solid and metallic colours
- Handles available in LH and RH designs
- 10" stays available in monkey tail or pear drop
- Working or dummy pegs
- Works with both flush sash casements & standard 70mm profiles