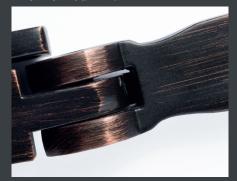

#### **COLOUR YOU HAPPY**

From traditional black wrought iron effect to gleaming polished chrome, Regal Hardware comes in a choice of 9 different colours to help you express your individuality and put the finishing touches to your windows.

Electro Gold

Black

Satin Chrome

Antique Bronze

White

Pewter Patina

Bronze Red Tint

Polished Chrome