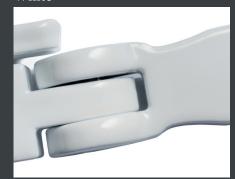

#### **COLOUR YOU HAPPY**

From traditional black wrought iron effect to gleaming polished chrome, Regal Hardware comes in a choice of 9 different colours to help you express your individuality and put the finishing touches to your windows.

Electro Gold

Black

Satin Chrome

Antique Bronze

White

Pewter Patina

Bronze Red Tint

Polished Chrome