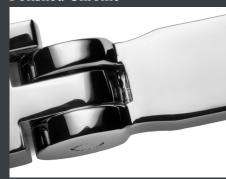

#### **COLOUR YOU HAPPY**

From traditional black wrought iron effect to gleaming polished chrome, Regal Hardware comes in a choice of 9 different colours to help you express your individuality and put the finishing touches to your windows.

Electro Gold

Black

Satin Chrome

Antique Bronze

White

Pewter Patina

Bronze Red Tint

Polished Chrome