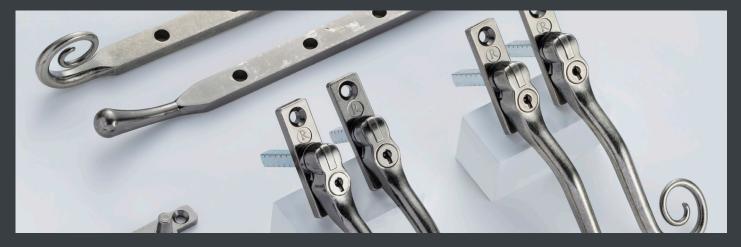

Monkey tail & pear drop

10" stays

Available in LH and RH designs

Working and dummy pegs

# **RESOUNDING QUALITY**

Designed to last, the Regal Hardware range is available in 9 unique, hard-wearing finishes. All handles are key lockable as standard for extra security, with a positive stop closing mechanism to help prolong the life of the gearbox. Choose handles and matching stays with dummy or working pegs to personalise your windows however you prefer.

- Monkey tail or pear drop designs
- Available in 9 finishes including solid and metallic colours
- Handles available in LH and RH designs
- 10" stays available in monkey tail or pear drop
- Working or dummy pegs
- Works with both flush sash casements & standard 70mm profiles