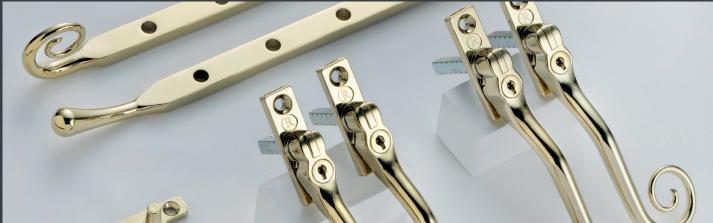

Monkey tail & pear drop

10" stays

Available in LH and RH designs

Working and dummy pegs

# **RESOUNDING QUALITY**

Designed to last, the Regal Hardware range is available in 9 unique, hard-wearing finishes. All handles are key lockable as standard for extra security, with a positive stop closing mechanism to help prolong the life of the gearbox. Choose handles and matching stays with dummy or working pegs to personalise your windows however you prefer.

- Monkey tail or pear drop designs
- Available in 9 finishes including solid and metallic colours
- Handles available in LH and RH designs
- 10" stays available in monkey tail or pear drop
- Working or dummy pegs
- Works with both flush sash casements & standard 70mm profiles