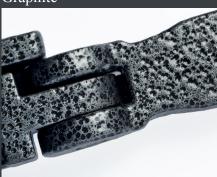

#### **COLOUR YOU HAPPY**

From traditional black wrought iron effect to gleaming polished chrome, Regal Hardware comes in a choice of 9 different colours to help you express your individuality and put the finishing touches to your windows.

Graphite