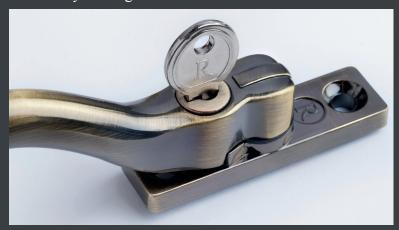

# **RESOUNDING QUALITY**

Designed to last, the Regal Hardware range is available in 9 unique, hard-wearing finishes. All handles are key lockable as standard for extra security, with a positive stop closing mechanism to help prolong the life of the gearbox. Choose handles and matching stays with dummy or working pegs to personalise your windows however you prefer.

#### Secure key locking

MARK OF

DISTINCTION

There's nothing run-of-the-mill about Regal Hardware! With exclusive finishes, eye-catching designs and quality construction, our range of handles and stays will add unique character and modern convenience to any home.

- Monkey tail or pear drop designs
- Available in 9 finishes including solid and metallic colours
- Handles available in LH and RH designs
- 10" stays available in monkey tail or pear drop
- Working or dummy pegs
- Works with both flush sash casements & standard 70mm profiles

# RANGE OVERVIEW

|                         | 35mm | 40mm | 55mm |
|-------------------------|------|------|------|
| Monkey Tail Handle - LH | •    | •    | •    |
| Monkey Tail Handle - RH | •    | •    | •    |
| Pear Drop Handle - LH   | •    | •    | •    |
| Pear Drop Handle - RH   | •    | •    | •    |
| Spare handle keys       |      |      |      |