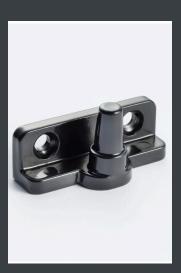

Monkey tail & pear drop

10" stays

Available in LH and RH designs

Working and dummy pegs

- Monkey tail or pear drop designs
- Available in 9 finishes including solid and metallic colours
- Handles available in LH and RH designs
- 10" stays available in monkey tail or pear drop
- Working or dummy pegs
- Works with both flush sash casements & standard 70mm profiles

|                  | 10" |
|------------------|-----|
| Monkey Tail Stay | •   |
| Pear Drop Stay   | •   |
| Working Peg      |     |
| Dummy Peg        |     |

Contact us for profile suitability