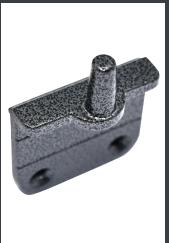

Monkey tail & pear drop

10" stays

Available in LH and RH designs

Working and dummy pegs

- Monkey tail or pear drop designs
- Available in 9 finishes including solid and metallic colours
- Handles available in LH and RH designs
- 10" stays available in monkey tail or pear drop
- Working or dummy pegs
- Works with both flush sash casements & standard 70mm profiles

|                  | 10" |
|------------------|-----|
| Monkey Tail Stay | •   |
| Pear Drop Stay   | •   |
| Working Peg      |     |
| Dummy Peg        |     |

Contact us for profile suitability