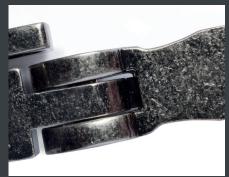

#### **COLOUR YOU HAPPY**

From traditional black wrought iron effect to gleaming polished chrome, Regal Hardware comes in a choice of 9 different colours to help you express your individuality and put the finishing touches to your windows.

Electro Gold

Black

Satin Chrome

Antique Bronze

White

Pewter Patina

Bronze Red Tint

Polished Chrome