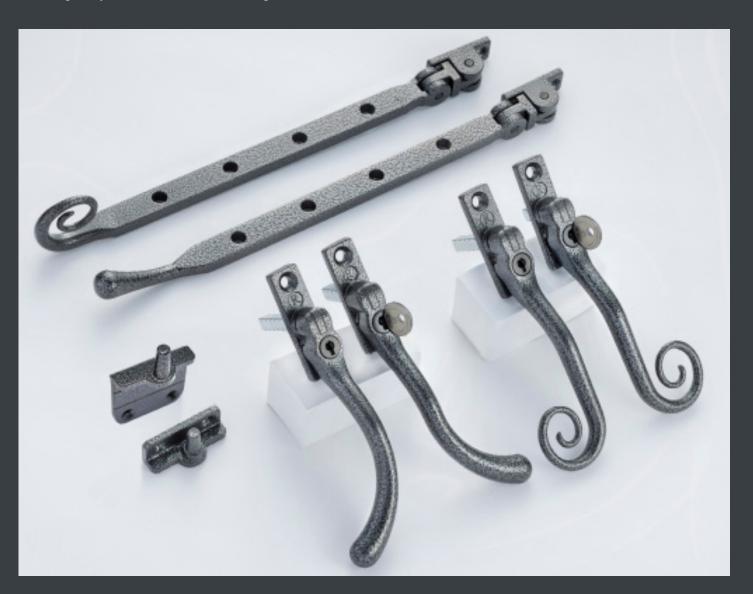

Monkey tail & pear drop

10" stays

Available in LH and RH designs

Working and dummy pegs

- Monkey tail or pear drop designs
- Available in 9 finishes including solid and metallic colours
- Handles available in LH and RH designs
- 10" stays available in monkey tail or pear drop
- Working or dummy pegs
- Works with both flush sash casements & standard 70mm profiles

# RANGE OVERVIEW

|                         | 35mm | 40mm | 55mm |
|-------------------------|------|------|------|
| Monkey Tail Handle - LH | •    | •    | •    |
| Monkey Tail Handle - RH | •    | •    | •    |
| Pear Drop Handle - LH   | •    | •    | •    |
| Pear Drop Handle - RH   | •    | •    | •    |
| Spare handle keys       |      |      |      |

|                  | 10" |
|------------------|-----|
| Monkey Tail Stay | •   |
| Pear Drop Stay   | •   |
| Working Peg      |     |
| Dummy Peg        |     |

Contact us for profile suitability