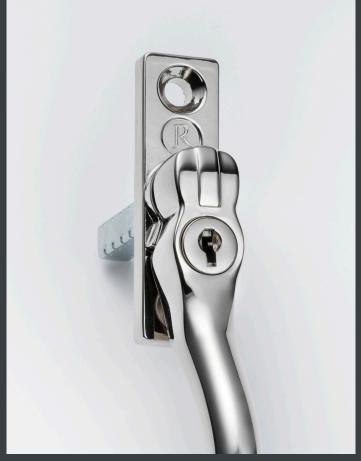

# **RESOUNDING QUALITY**

Designed to last, the Regal Hardware range is available in 9 unique, hard-wearing finishes. All handles are key lockable as standard for extra security, with a positive stop closing mechanism to help prolong the life of the gearbox. Choose handles and matching stays with dummy or working pegs to personalise your windows however you prefer.

#### Secure key locking

MARK OF

DISTINCTION

There's nothing run-of-the-mill about Regal Hardware! With exclusive finishes, eye-catching designs and quality construction, our range of handles and stays will add unique character and modern convenience to any home.