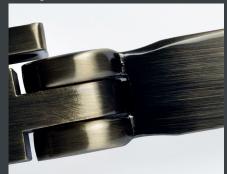

#### **COLOUR YOU HAPPY**

From traditional black wrought iron effect to gleaming polished chrome, Regal Hardware comes in a choice of 9 different colours to help you express your individuality and put the finishing touches to your windows.

Electro Gold

Black

Satin Chrome

Antique Bronze

White

Pewter Patina

Bronze Red Tint

Polished Chrome