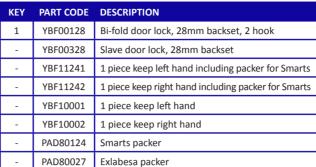

YBF11241 Left Hand includes packers for Smarts

YBF11242 Right Hand includes packers for Smarts

YBF10001 Left Hand

YBF10002 Right Hand

PAD80124 Smarts packer

PAD80027 Exlabesa packer

- Quality manufactured in Britain
- Box quantity 5 lock