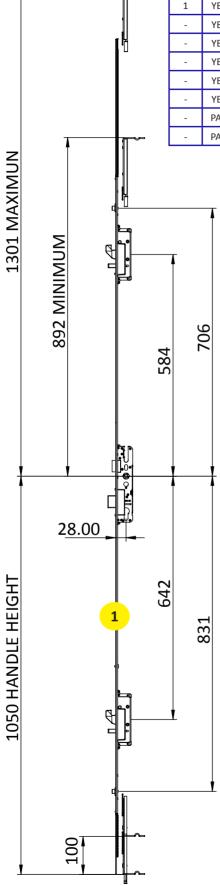

lable
- Yale Lockmaster 28mm 1-piece keep also available with or without packers

YBF11241 Left Hand includes packers for Smarts

YBF11242 Right Hand includes packers for Smarts

YBF10001 Left Hand

YBF10002 Right Hand

PAD80124 Smarts packer

PAD80027 Exlabesa packer

- Quality manufactured in Britain
- Box quantity 5 lock

#### **Guarantee & certifications:**

- Secure PAS24: 2016 compliant
- Long service Tested to 100,000 cycles with a 10-year mechanical guarantee
- Trusted Yale Lifetime Security Guarantee
- Durable Anti-corrosion performance tested to BS EN 1670:2007 Grade 4 with a 10-year surface finish guarantee





## Yale Bi-fold Ali Door Lock 28mm backset gearbox with a 16mm standard faceplate







## **Ordering & Lock Details**

For Smarts & Exlabesa Aluminium profiles









### Material Specifications

- Lock Case: Galvanised Mild Steel
- Faceplate : Mild Steel, BZP and Clear Trivalent
- U-channel: Mild Steel CS4 ST2473
- Deadbolt and Latchbolt: Zinc Alloy Casting
- Keeps: Mild Steel, BZP and Clear Trivalent