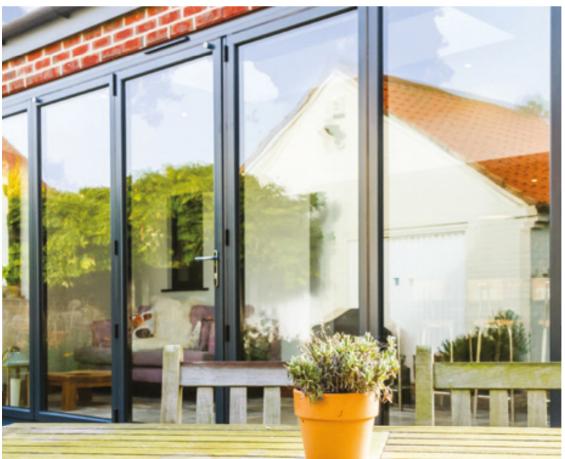

# Yale Bi-fold Ali Door Lock 28mm backset gearbox, 16mm standard faceplate

We've got it

Yale's top-selling multipoint door lock now comes in a 28mm backset gearbox to fit modern narrow door sets and the slim sightline profiles of today's increasingly popular aluminium bifold doors. This 16mm euro groove version works with Smarts and Exlabesa profiles, to deliver industry-leading security, British quality, proven usability and long service life. For fabricators that already know and prefer the Lockmaster brand, this latest offering lets them suite across their entire door range.

## Yale Bi-fold Ali Door Lock 28mm backset gearbox with a 16mm standard faceplate

## **Ordering & Lock Details**

For Smarts & Exlabesa Aluminium profiles