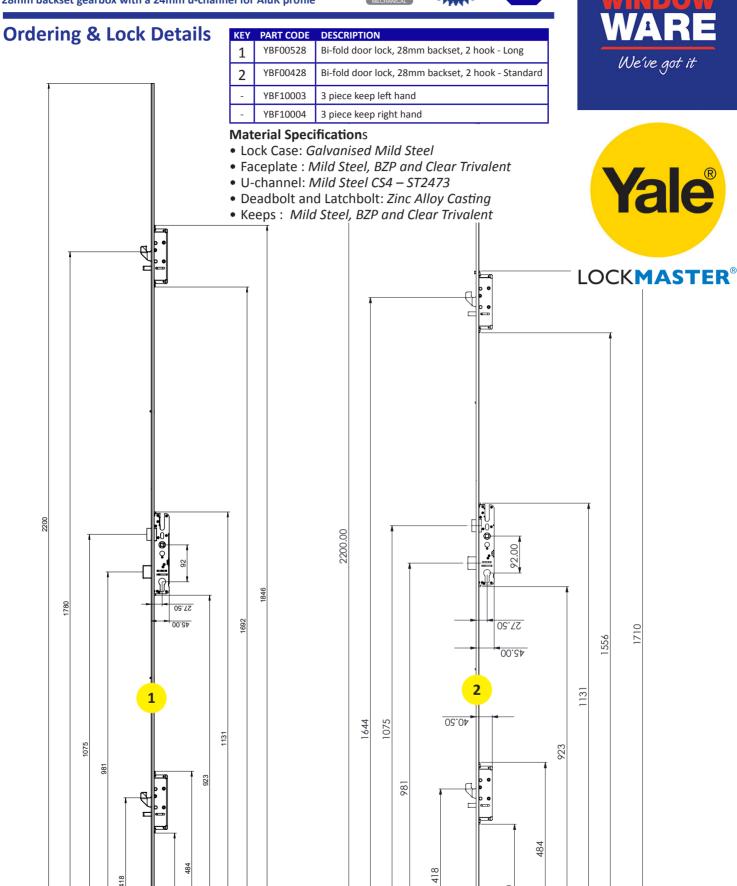

## **Key features**

- 24mm Yale-branded u-channel variant to suit the AluK profile
- Lockmaster renowned twin hook and anti-lift bolts for enhanced security, strength & usability.
- Deadbolt centre with an easily reversible latch to minimise stock holding
- 28mm backset with PZ92mm centre case
- Slave mechanism for French doors also available
- Yale Lockmaster 28mm 3-piece keep also available for fitting flexibility and reduced stock holding YBF10003 Left Hand
  - YBF10004 Right Hand
- 2 lock lengths for flexibility to fit a range of door heights
- Quality manufactured in Britain
- Box quantity 5 locks

## **Guarantee & certifications:**

- Secure PAS24: 2016 compliant
- Long service Tested to 100,000 cycles with a 10-year mechanical guarantee
- Trusted Yale Lifetime Security Guarantee
- Durable Anti-corrosion performance tested to BS EN 1670:2007 Grade 4 with a 10-year surface finish guarantee