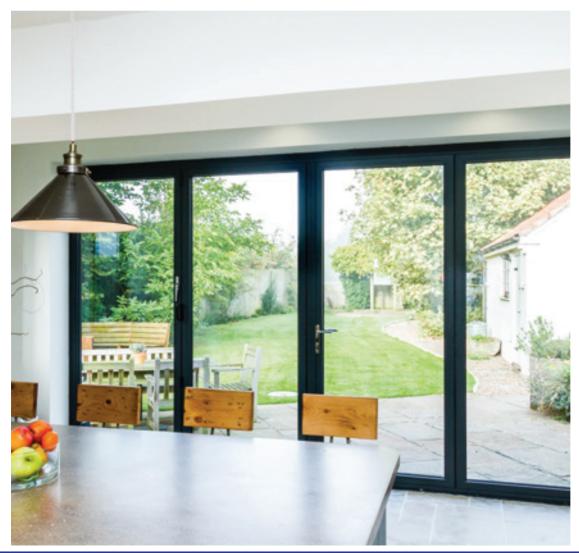

## Yale Bi-fold Ali Door Lock 28mm backset gearbox with a 24mm u-channel for AluK profile

We've got it

Yale's hugely popular multipoint locking system now comes in a slim 28mm backset gearbox specifically designed to secure aluminium bi-fold doors. This 24mm u-channel variant suits the AluK profile to give fabricators and installers a high-security, top-quality, user-friendly bi-fold locking solution that's backed by one of the best-known brands in the business for added confidence and peace of mind.