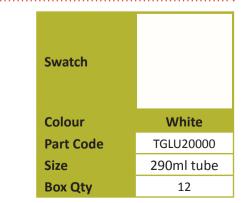

284 White Adhesive



## **PRODUCT INFORMATION**



This high-quality white building mastic uses hybrid polymers to achieve flexible and durable adhesion of almost all building materials including stone, wood, PVC, aluminium, metal, concrete and more. Please note, reXon 284 adhesive will not stick to PA, PE, PP, Teflon<sup>®</sup> and bitumen.

- Elastic-bonding
- Air- water- and dust-tight
- Can be used in- and outdoors. Apply in temperatures between 5°C & 40°C
- UV and weather resistant
- Can be painted with most water and solvent based paints.
- Film formed after approx. 30 min at 20°C and 65% relative air humidity
- Touch dry after 2 hours
- Hardening: 2.5mm in 24 hours at 20°C and 65% relative humidity
- Contains no solvents, isocyanates or phthalates
- 290ml tube



## PART NUMBERS