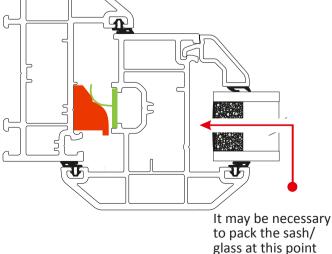

# Fit a sash Spring to the sash on the centre line of the stay fixing area Fit a 17mm frame wedge to the າດເ יחנ frame on the stay fixing area

as shown