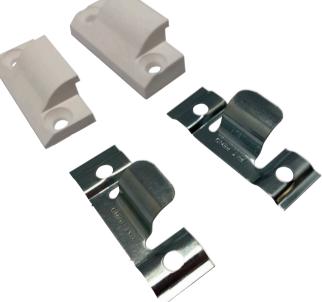

# Fit a sash Spring to the sash on the centre line of the stay fixing area Fit a 17mm frame wedge to the າດເ יחנ frame on the stay fixing area

#### **PRODUCT INFORMATION**

This highly-effective spring device serves two purposes; to improve the seal of a sash on the hinged side of a window and prevent the sash from bowing. Whenever the window is closed, the sash spring pushes against the frame wedge to ensure a firmer seal. Sash-Seal can help to reduce the likelihood of leaking casements on PVCu, timber and aluminium frames, as well as improve their performance and lifespan for reduced call-outs and satisfied customers.