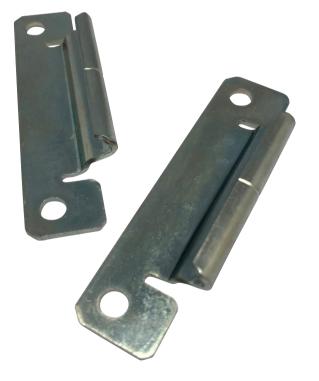

## PRODUCT INFORMATION

Stay-Guard provides a simple and effective way to enhance window security. This hinge-protection device can be fitted to PVCu windows to defend all types of stays against attack, including standard, egress and easy-clean window hinges. The Stay-Guard goes beyond meeting PAS 24 requirements to give you the ultimate security performance.

- Achieves hook engagement twice that of rival products for greater protection
- Made from high-tensile steel in the UK
- 240 hours salt spray
- Stay-Guard should be fitted into reinforcement no less than 10mm from the edge of the sash to achieve the best performance
- Available in various sizes to suit different stack heights