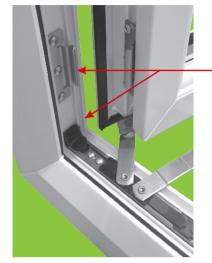

## INSTALLATION GUIDANCE

Fit Stay-Guard approx 75mm centres from the internal corner as shown here

Fit run up blocks on opposite side to the Stay-Guard and pack the unit at the same positions marked to stop sash movement