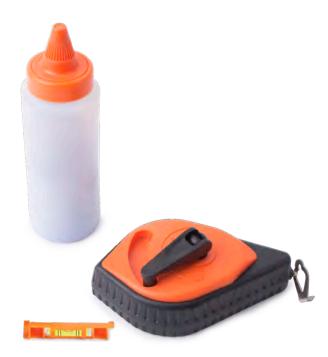

# 3 PCS Chalk Line Reel Set

## PRODUCT INFORMATION

Whenever you need to mark and obtain levels, a chalk line is a quick, easy and reliable method. For example, it's a great way to achieve a straight fall on guttering and ensure the brackets are perfectly aligned for optimum drainage to the downpipe.

- Highly durable reel and chalk for professional use
- Strong plastic casing
- Claw and hook end for a secure hold
- Line length: 30m