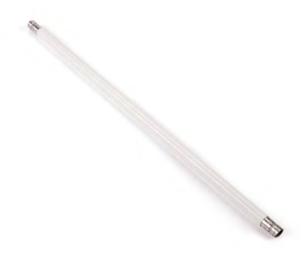

## CABLE CONDUIT 3 METRE

Works with the Highline manual window controls range. This plastic-covered metal tube protects the control cable that connects a window operator to a chain opener. It features a nylon lining for smooth operation and longer life. Supplied in 3-metre lengths. Available in white, grey and black finish.

| Colour        | Size | Part Code | Box Qty |
|---------------|------|-----------|---------|
| White RAL9010 | 3m   | THL40000  | 20      |
| Grey RAL9006  | 3m   | THL40001  | 20      |
| Black RAL9005 | 3m   | THL40005  | 20      |