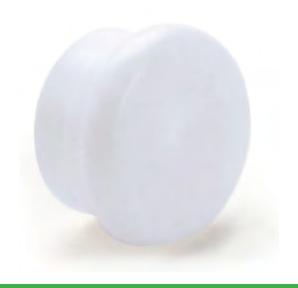

## CONDUIT END CAP

Works with the Highline manual window controls range. This moulded plastic conduit plug seals off the end of the conduit run which houses spent travel for a neat, fully enclosed finish. Available in white, grey and black finish.

| Colour        | Part Code | Box Qty |
|---------------|-----------|---------|
| White RAL9010 | THL83000  | 100     |
| Grey RAL9006  | THL83001  | 100     |
| Black RAL9005 | THL83005  | 100     |