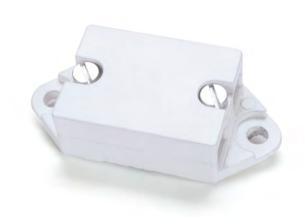

## **ROTARY JUNCTION BOX**

Part of the Highline manual window controls range. This junction box connects drivers for satellite openers to the main conduit control system allowing multiple openers to be operated from a single winder. Available white, grey and black.

| Colour        | Part Code | Box Qty |
|---------------|-----------|---------|
| White RAL9010 | THL51000  | 1       |
| Grey RAL9006  | THL51001  | 1       |
| Black RAL9005 | THL51005  | 1       |