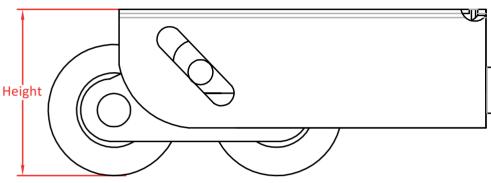

## **Indenco Patio Rollers**

**Repair Hardware** 

Height adjustment screw

## Adjustable standard lift tandem patio roller

Need to replace worn out or broken rollers on a sliding door? These replacement patio rollers / patio wheels are just the job and are suitable for use on most types of aluminium and PVC-u patio doors.

- Maximum load per roller: 94Kg
- Height adjustment: 32-42mm
- Corrosion resistant body available in passivated steel or premium stainless steel
- 1 ¼ inch bearings in mild or stainless steel
- Quality manufactured according to BS EN ISO 9001: 2015
- Designed and engineered in the UK
- Suitable for aluminium and PVCu patio doors