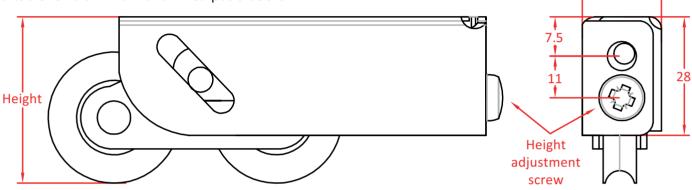

19

- Maximum load per roller: 94KgHeight adjustment: 39-50mm
- Corrosion-resistant passivated steel body
  1 ¼ inch bearings in mild or stainless steel
- Quality manufactured according to BS EN ISO 9001: 2015
- Designed and made in the UK
- Suitable for aluminium and PVCu patio doors