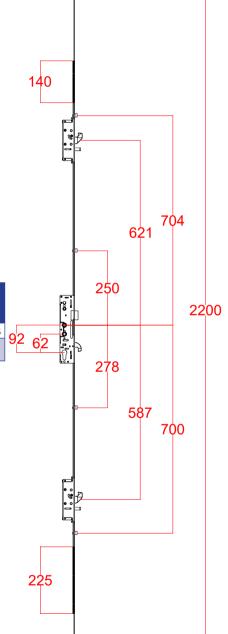

| DESCRIPTION                  | CENTRE              | CENTRES BACKSET SPINDLE |      |        | POLLED |   | NO. OF KEEPS REQUIRED |           | PART CODE |
|------------------------------|---------------------|-------------------------|------|--------|--------|---|-----------------------|-----------|-----------|
|                              | CASE                | CENTRES BACKSET SPINDLE |      | KOLLEK | CENTRE |   | ноок                  | PART CODE |           |
| Lockmaster 21,<br>Extendable | Latch &<br>Hookbolt | 92mm                    | 35mm | Single | 4      | 2 | 1 x One Piece Keep    |           | YLM14300M |
| Lockmaster 21,<br>Extendable | Latch &<br>Hookbolt | 92/62mm                 | 35mm | Twin   | 4      | 2 | 1 x One Pi            | есе Кеер  | YLM14301M |