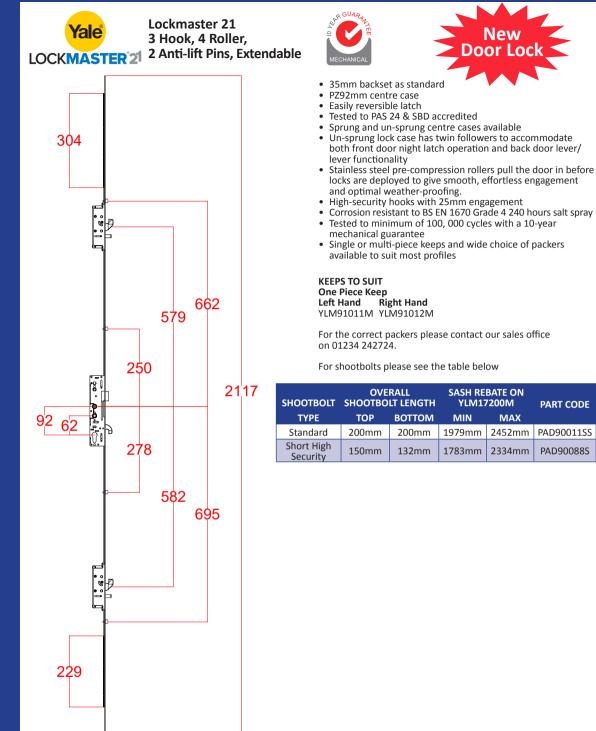

## YALE MULTIPOINT DOOR LOCKS

| DESCRIPTION                  | CENTRE<br>CASE      | CENTRES | BACKSET | SPINDLE | ROLLER | HOOK &<br>ANTI LIFT<br>PINS | NO. OF KEEPS<br>CENTRE | S REQUIRED<br>HOOK | PART CODE |
|------------------------------|---------------------|---------|---------|---------|--------|-----------------------------|------------------------|--------------------|-----------|
| Lockmaster 21,<br>Extendable | Latch &<br>Hookbolt | 92mm    | 35mm    | Single  | 4      | 2                           | 1 x One Piece Keep     |                    | YLM17200M |
| Lockmaster 21,<br>Extendable | Latch &<br>Hookbolt | 92/62mm | 35mm    | Twin    | 4      | 2                           | 1 x One Piece Keep     |                    | YLM17201M |