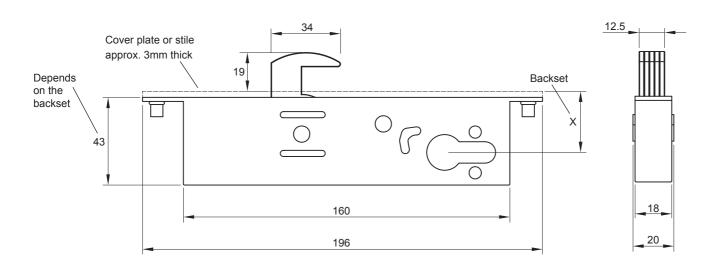

## TECHNICAL DRAWINGS

### **PRODUCT INFORMATION**

If you're looking for a secure and affordable quality deadlocking system for narrow stile hollow metal doors, then the Axim LK-1800 mortice hook lock is just the job. A heavy-duty 5 ply laminated hook lock clasps the keep and stops the door from being separated from the frame, while a hardened case and roll pin resists hacksawing. The LK-1800 series accepts standard euro and round profile cylinders, with a choice of 25, 30 and 40mm backsets to suit most single and double aluminium or steel door configurations.

### PART NUMBERS

| Locking Type | Case Size      | Backset | Part Code | Box Qty |
|--------------|----------------|---------|-----------|---------|
| Hookbolt     | 196 x 18 x ?mm | 25mm    | ALK18025E | 1       |
| Hookbolt     | 196 x 18 x43mm | 30mm    | ALK18030E | 1       |
| Hookbolt     | 196 x 18 x ?mm | 40mm    | ALK18040E | 1       |