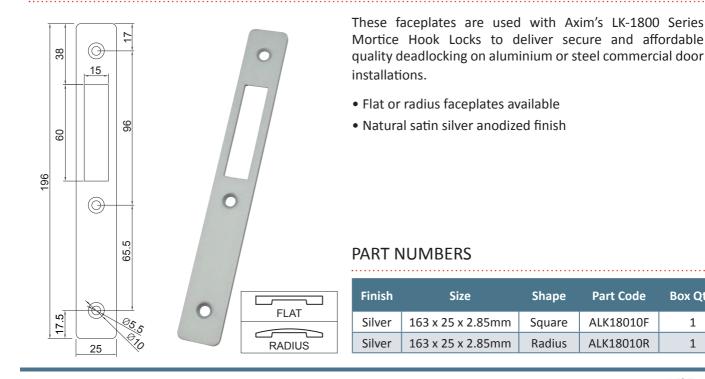

# **Faceplate for LK-1800 Series Mortice Hook Lock**

### **PRODUCT INFORMATION**

Pair of Mounting Bridges for LK-1800 Series Mortice Hook Lock

Box Qty.

1

1

Part Code

ALK18010F

ALK18010R