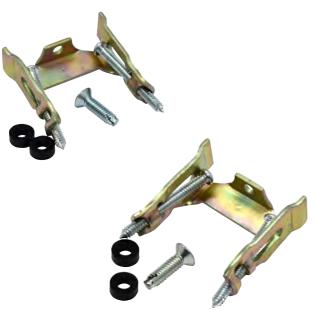

## **PRODUCT INFORMATION**

These mounting bridges are recommended for use when fitting the Axim LK-1800 mortice hook lock. They sit inside the master leaf on an aluminium door set and the main lock is screwed to them.

#### PART NUMBERS

| Description      | Part Code | Box Qty. |
|------------------|-----------|----------|
| Mounting Bridges | ALK181133 | 1 pair   |