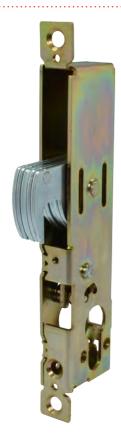

## LK-1800 Series Mortice Hook Lock

### **PRODUCT INFORMATION**

If you're looking for a secure and affordable quality deadlocking system for narrow stile hollow metal doors, then the Axim LK-1800 mortice hook lock is just the job. A heavy-duty 5 ply laminated hook lock clasps the keep and stops the door from being separated from the frame, while a hardened case and roll pin resists hacksawing. The LK-1800 series accepts standard euro and round profile cylinders, with a choice of 25, 30 and 40mm backsets to suit most single and double aluminium or steel door configurations.

- Hacksaw-resistance 5-ply laminated hook bolt, hardened centre case and roll pin
- 19mm bolt throw
- Suitable for centre hung or offset pivot double or single aluminium and steel door assemblies
- Available in 25mm, 30mm and 40mm backset options
- Axim locks are designed to accept euro profile cylinders as standard (round cylinder version on special order)
- Flat (ALK18010F) or radius (ALK18010R) faceplates available with a natural satin silver anodized finish
- Steel case and mechanism have a corrosion-resistant zinc coating
- 30 months manufacturer's guarantee

### PART NUMBERS

| Locking Type | Case Size      | Backset | Part Code | Box Qty |
|--------------|----------------|---------|-----------|---------|
| Hookbolt     | 196 x 18 x ?mm | 25mm    | ALK18025E | 1       |
| Hookbolt     | 196 x 18 x43mm | 30mm    | ALK18030E | 1       |
| Hookbolt     | 196 x 18 x ?mm | 40mm    | ALK18040E | 1       |