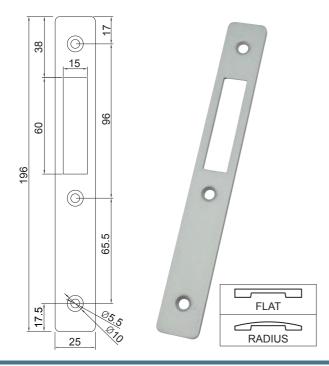

# Faceplate for LK-1800 Series Mortice Hook Lock

## PRODUCT INFORMATION

These faceplates are used with Axim's LK-1800 Series Mortice Hook Locks to deliver secure and affordable quality deadlocking on aluminium or steel commercial door installations.

- Flat or radius faceplates available
- Natural satin silver anodized finish

### PART NUMBERS

| Finish | Size              | Shape  | Part Code | Box Qty. |
|--------|-------------------|--------|-----------|----------|
| Silver | 196 x 25 x 2.85mm | Square | ALK18010F | 1        |
| Silver | 196 x 25 x 2.85mm | Radius | ALK18010R | 1        |