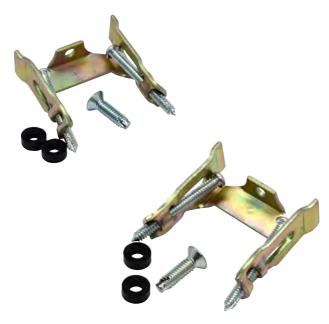

# Pair of Mounting Bridges for LK-1800 Series Mortice Hook Lock

# PRODUCT INFORMATION

These mounting bridges are recommended for use when fitting the Axim LK-1800 mortice hook lock. They sit inside the master leaf on an aluminium door set and the main lock is screwed to them.

### PART NUMBERS

| Description      | Part Code | Box Qty. |
|------------------|-----------|----------|
| Mounting Bridges | ALK181133 | 1 pair   |