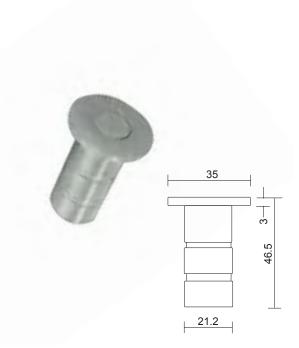

## Flush Bolt Sprung Loaded Socket Keep

#### PRODUCT INFORMATION

This floor socket keep works with Axim FB-6200 and FB-6000 series flush bolts.

- Sprung loaded
- Dust resistant
- Satin chrome finish
- 30 months manufacturer's guarantee

#### **PART NUMBERS**

| Height | Top<br>Diameter | Bottom<br>Diameter | Part Code |
|--------|-----------------|--------------------|-----------|
| 465mm  | 35mm            | 21.2mm             | AFB62035  |