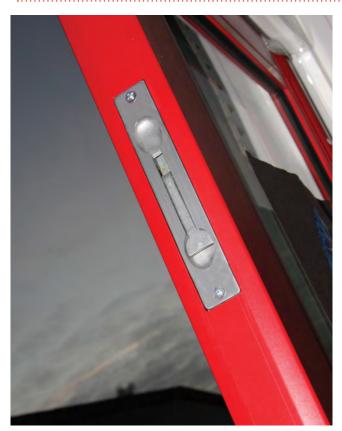

### FB-6300 and FB-6400 20mm Wide Flush Bolts

#### PRODUCT INFORMATION

TECHNICAL DRAWINGS

These finger-operated shoot bolts work to secure the slave leaf on double aluminium door assemblies. They are rebated into the leading edge or inside face of the door and operated by a lever which sits flush when the bolt is engaged and the door is closed. To ensure ease of operation, Axim FB series flush bolts have a deep finger recess and large lever. A standard installation requires two flush bolts morticed into the top and bottom of the door. For maximum security the Axim flush bolt has a hardened steel bolt, zinc plated with an anti-rattle sleeve.

- Hardened steel zinc plated bolt with anti-rattle sleeve
- 18mm bolt stroke
- 7mm zinc plated steel rod with fully threaded length for easy adaption to non-standard door installations
- Length: 110mm or 230mm
- "Centre Punch" tip to mark centre of keep
- Die cast zinc alloy body mechanism
- Fixing holes tapped M5
- Fixings included
- Manufacturer's guarantee: 30 months
- Deep finger recess and large lever for ease of operation
- Available in 20mm widths