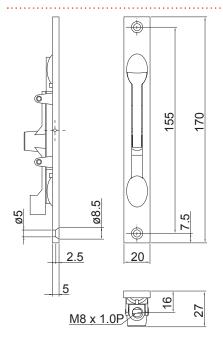

### FB-6300 and FB-6400 20mm Wide Flush Bolts

- Hardened steel zinc plated bolt with anti-rattle sleeve
- 18mm bolt stroke
- 7mm zinc plated steel rod with fully threaded length for easy adaption to non-standard door installations
- Length: 110mm or 230mm
- "Centre Punch" tip to mark centre of keep
- Die cast zinc alloy body mechanism
- Fixing holes tapped M5
- Fixings included
- Manufacturer's guarantee: 30 months
- Deep finger recess and large lever for ease of operation
- Available in 20mm widths

#### PART NUMBERS

| Туре    | Width | Rod Length | Part Code | Box Qty |
|---------|-------|------------|-----------|---------|
| FB-6400 | 20mm  | 110mm      | AFB64110  | 10      |
| FB-6300 | 20mm  | 230mm      | AFB64230  | 10      |