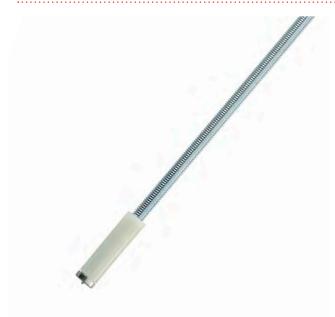

# FB-6200 Series Flush Bolt Extension Rods

#### PRODUCT INFORMATION

These extension rods work with the Axim FB-62 Series Flush Bolts to accommodate taller doors.

- Choose from 20" or 36" lengths
- 30 months manufacturer's guarantee

#### **PART NUMBERS**

| Bar Length | Part Code |
|------------|-----------|
| 20 inch    | AFB62200  |
| 36 inch    | AFB62360  |