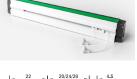

Airstrip 400

**Glass Height** Reduction: When installing the Airstrip 400, remember to reduce your glass height by 45mm