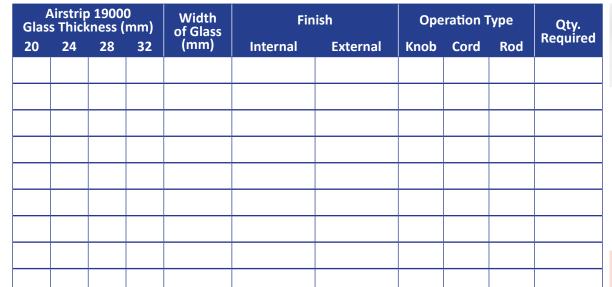

Airstrip 19000

**Glass Height Reduction:** When installing the Airstrip 19000, remember to reduce your glass height by 64mm

| Airstrip 400<br>Glass Thickness (mm) |    | Width<br>of Glass | Finish |          | Operation Type |      | Qty.<br>Required |          |
|--------------------------------------|----|-------------------|--------|----------|----------------|------|------------------|----------|
| 20                                   | 24 | 28                | (mm)   | Internal | External       | Knob | Cord             | Required |
|                                      |    |                   |        |          |                |      |                  |          |
|                                      |    |                   |        |          |                |      |                  |          |
|                                      |    |                   |        |          |                |      |                  |          |
|                                      |    |                   |        |          |                |      |                  |          |
|                                      |    |                   |        |          |                |      |                  |          |
|                                      |    |                   |        |          |                |      |                  |          |
|                                      |    |                   |        |          |                |      |                  |          |
|                                      |    |                   |        |          |                |      |                  |          |
|                                      |    |                   |        |          |                |      |                  |          |
|                                      |    |                   |        |          |                |      |                  |          |