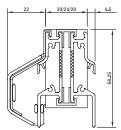

Airstrip 400

**Glass Height** Reduction: When installing the Airstrip 400, remember to reduce your glass height by 45mm