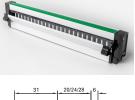

Airstrip 19000

**Glass Height Reduction:** When installing the Airstrip 19000, remember to reduce your glass height by 64mm

| Airstrip 400<br>Glass Thickness (mm) |    | Width<br>of Glass | Finish |          | Operation Type |      | Qty.<br>Required |          |
|--------------------------------------|----|-------------------|--------|----------|----------------|------|------------------|----------|
| 20                                   | 24 | 28                | (mm)   | Internal | External       | Knob | Cord             | Required |
|                                      |    |                   |        |          |                |      |                  |          |
|                                      |    |                   |        |          |                |      |                  |          |
|                                      |    |                   |        |          |                |      |                  |          |
|                                      |    |                   |        |          |                |      |                  |          |
|                                      |    |                   |        |          |                |      |                  |          |
|                                      |    |                   |        |          |                |      |                  |          |
|                                      |    |                   |        |          |                |      |                  |          |
|                                      |    |                   |        |          |                |      |                  |          |
|                                      |    |                   |        |          |                |      |                  |          |
|                                      |    |                   |        |          |                |      |                  |          |