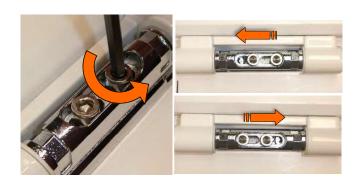

#### **Lateral Adjustment**

+/- 4mm 4mm Allen Key

Lateral Adjustment: (Note Lateral and height adjustment can be made simultaneously)
Slacken off both M5 Cap Head Screws **on all hinges** (and ensure they are re tightened after adjustment) The Door can now be moved one way or the other about the nominal position

### **Height Adjustment**

+/- 4mm 4mm Allen Key

Lateral Adjustment: (Note Lateral and height adjustment can be made simultaneously)
Slacken off both M5 Cap Head Screws **on all hinges** (and ensure they are re tightened after adjustment) The Door can now be moved up or down about the nominal position