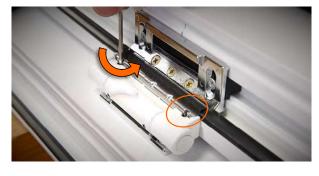

## Compression Adjustment

+ 2mm

3mm Allen Key

Open the Door to expose the Compression Adjustment Grub Screws

Rotate the Grub Screws Anti-Clockwise to increase compression using a 3mm Allen Key Note both Grub Screws must be rotated by an equal amount to ensure even adjustment