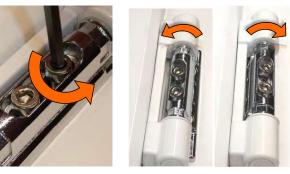

#### **Lateral Adjustment**

+/- 4mm 4mm Allen Key

Lateral Adjustment: (Note Lateral and height adjustment can be made simultaneously)
Slacken off both M5 Cap Head Screws **on all hinges** (and ensure they are re tightened after adjustment) The Door can now be moved one way or the other about the nominal position

### **Height Adjustment**

+/- 4mm 4mm Allen Key

Lateral Adjustment: (Note Lateral and height adjustment can be made simultaneously)
Slacken off both M5 Cap Head Screws **on all hinges** (and ensure they are re tightened after adjustment) The Door can now be moved up or down about the nominal position