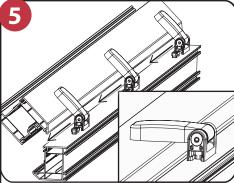

## **Hinge Adjustment Guide**

To release cover remove security screw from under the hinge and then insert 5mm blade screwdriver and twist. Use small blade screw driver to release cover caps.

To adjust lateral position, first turn the unlock screw a 1/4 turn. Then use the adjustment screw to adjust up to 5mm in either direction. Finally tighten lock screw.

Height adjustment: Using a 4mm hex key turn the screw down to lift the hinge by up to 5mm.

Compression adjustment: Push out hinge pin and turn to alter compression.

The sash can be removed and fitted when in an open position by lifting or lowering the sash assembly onto the frame datum.