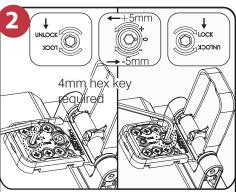

## **Hinge Adjustment Guide**

To release cover remove security screw from under the hinge and then insert 5mm blade screwdriver and twist. Use small blade screw driver to release cover caps.

To adjust lateral position, first turn the unlock screw a 1/4 turn. Then use the adjustment screw to adjust up to 5mm in either direction. Finally tighten lock screw.