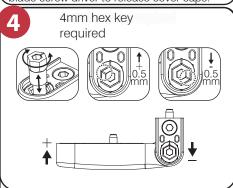

Height adjustment: Using a 4mm hex key turn the screw down to lift the hinge by up to 5mm.

Compression adjustment: Push out hinge pin and turn to alter compression.

The sash can be removed and fitted when in an open position by lifting or lowering the sash assembly onto the frame datum.