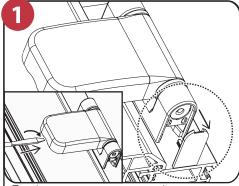

## Mila ProSecure Hybrid Hinge Adjustment Detail

Part number: MDH\*\*\*\*\*

**Description:** Mila ProSecure Door Hinge

Boxed quantity: 12