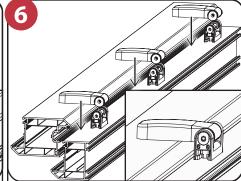

Height adjustment: Using a 4mm hex key turn the screw down to lift the hinge by up to 5mm.

Compression adjustment: Push out hinge pin and turn to alter compression.

The sash can be removed and fitted when in an open position by lifting or lowering the sash assembly onto the frame datum.

Alternatively the sash can be removed and fitted in the closed position by removing the security screws and hinges pins and then lifting the sash off the frame part.