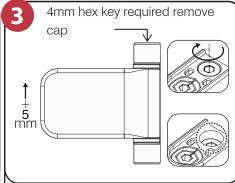

## **Hinge Adjustment Guide**

To release cover remove security screw from under the hinge and then insert 5mm blade screwdriver and twist. Use small blade screw driver to release cover caps.

To adjust lateral position, first turn the unlock screw a 1/4 turn. Then use the adjustment screw to adjust up to 5mm in either direction. Finally tighten lock screw.