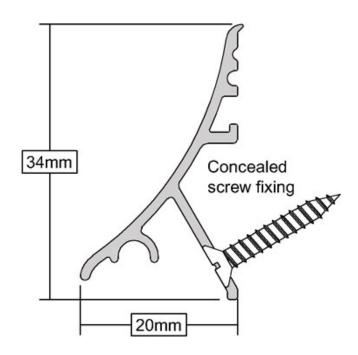

## **Stormguard ICD Rain Deflector Dimensions**

Part number: LTH91\*\*\*

**Description:** Stormguard Rain Deflector Including End Caps

**Boxed quantity:** 50

- 1) With the door in the closed position, cut the rain deflector to the width of the door, allowing 3mm clearance on the catch side and an extra 1.5mm on each end for the Edge Covers (6mm shorter than measured width overall).
- 2) Mark the position of the screw holes when the rain deflector clears the threshold sill by 9mm.
- 3) Apply sealant in the sealing grooves of the deflector and screw to the door.
- 4) Apply a blob of sealant to the Edge Covers and push fit onto the ends of the deflector.