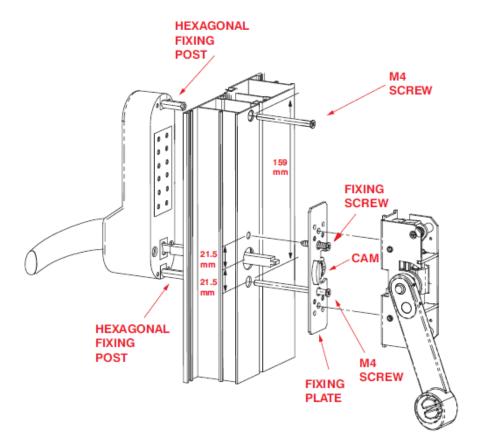

After determining correct hand insert 8mm spindle into handle follower and cam as shown. The devices are supplied with both LH and RH spindles - care should be taken to ensure the spindle is cut down to correct size and the cut end enters the handle follower.

Secure digital outside access device to fixing plate using one of the M4 screws provided into lower fixing post. Ensure cam is free to rotate.

The fixing plate is then secured with appropriate screw for material and then secure other M4 screw to top fixing post through section.

The mechanism can now be positioned onto fixing plate as shown with appropriate screws.