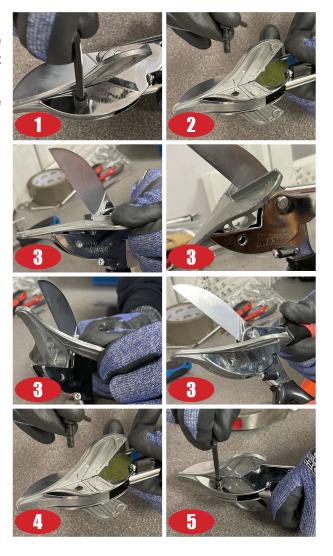

## **Changing the base plate:**

Before you start, make sure you are wearing appropriate gloves to protect your hands when handling the gasket shears. Ensure the blade safety catch is on.

- 1. Loosen the hex fastening with a hex key to remove the old base plate.
- 2. Push out the retaining bolt.
- 3. Lift off the old base plate and replace with the new part.
- 4. Push in the retaining bolt
- 5. Brace the nut to stop it from spinning and tighten hex fastening.