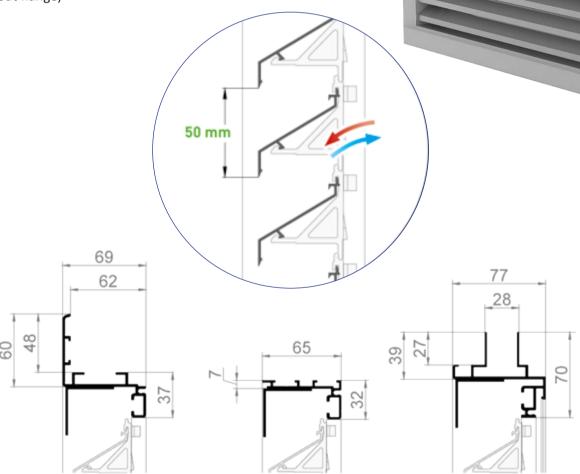

Classic G45HP **Recessed wall louvre** 

with flange

Classic N45HP **Recessed wall louvre** without flange

Classic F45HP Window louvre