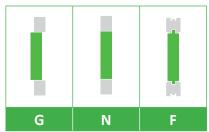

Classic G45HP **Recessed wall louvre** 

with flange

Classic N45HP **Recessed wall louvre** without flange

Classic F45HP Window louvre