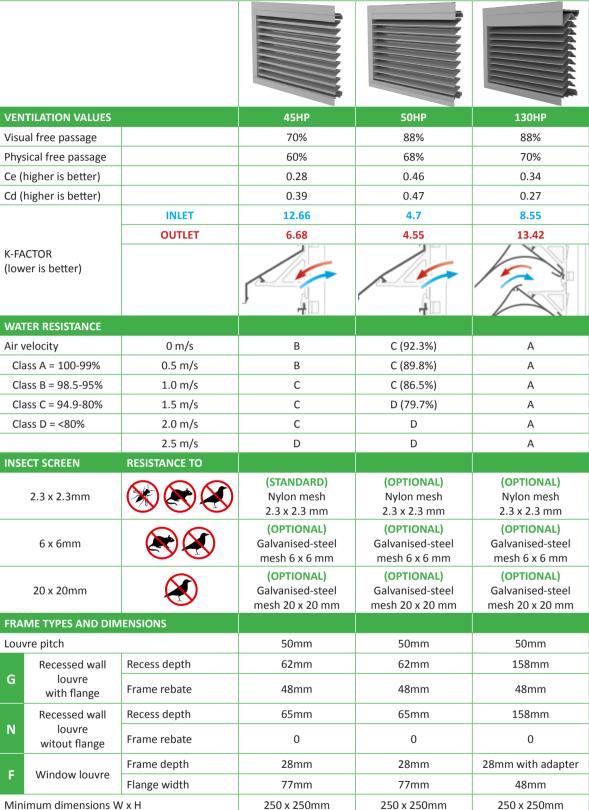

## **DucoGrille Classic 45HP** Glazed-in Window Louvre

This high-performance aluminium grille has Z-shaped louvre blades which not only look smart but deliver excellent airflow too. As a result, the DucoGrille Classic 45HP is particularly well suited to projects that require intensive ventilation and refined aesthetics. All louvre variants are custom made to order using extruded aluminium for strength and durability. A fine nylon insect mesh is fitted as standard, with other vermin control options available. The DucoGrill Classic F45 HP window louvres suit PVCu, timber and aluminium casements

## **Features:**

- Nylon insect mesh fitted as standard
- Stainless steel 6 x 6mm vermin mesh and 20 x 20mm bird mesh also available
- Physical free area: 60%
- Blades and frame manufactured from extruded aluminium for strength and precision
- Quality manufactured to BS EN ISO 9001
- Fire rating D-S1-DO
- A choice of finishes available all with a 10-year surface guarantee:
  - o Standard aluminium anodised coated 15-20 microns
  - o Polyester powder coated 60-80 microns
  - o RAL colours and texture available on demand
- Choose from glazed-in window louvres and recessed wall louvres (with or without flange)

Classic G45HP **Recessed wall louvre** 

with flange

Classic N45HP **Recessed wall louvre** without flange

Classic F45HP Window louvre

## DucoGrille Classic 45/50/130HP Glazed-in Window Louvre

D-S1-D0

Year Finish