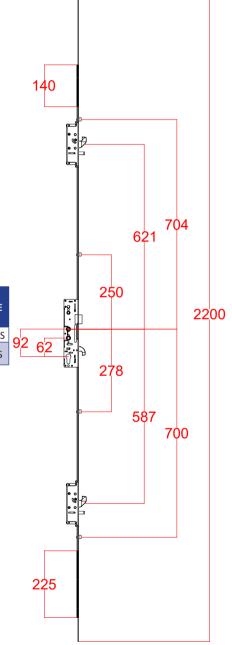

| DESCRIPTION                  | CENTRE<br>CASE      | CENTRES | BACKSET | SPINDLE | ROLLER | HOOK &<br>ANTI LIFT<br>PINS | NO. OF KEEP | S REQUIRED<br>HOOK | PART CODE |
|------------------------------|---------------------|---------|---------|---------|--------|-----------------------------|-------------|--------------------|-----------|
| Lockmaster 21,<br>Extendable | Latch &<br>Hookbolt | 92mm    | 35mm    | Single  | 4      | 2                           | 1 x One Pi  | есе Кеер           | YLM14300M |
| Lockmaster 21,<br>Extendable | Latch &<br>Hookbolt | 92/62mm | 35mm    | Twin    | 4      | 2                           | 1 x One Pi  | есе Кеер           | YLM14301M |