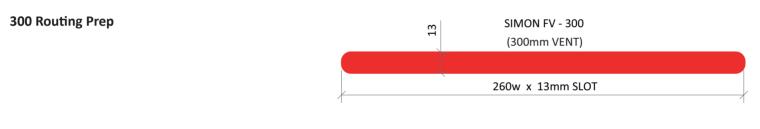

Manufactured in high-quality, UV stabilised PVCu. Durable, easy to fit and fully tested.

Framevent High Flow will be available from stock in a wide range of colours.

| Model         | Airflow<br>(EA) | Length<br>(mm) |
|---------------|-----------------|----------------|
| Framevent 300 | 2328            | 300            |
| Framevent 400 | 3180            | 400            |