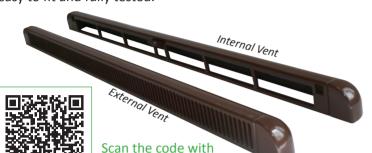

vour mobile to order

| Model                    | Airflow<br>(EA) | Length<br>(mm) |
|--------------------------|-----------------|----------------|
| Framevent High Flow      | 4191            | 415            |
| Framevent High Flow Plus | 5205            | 525            |