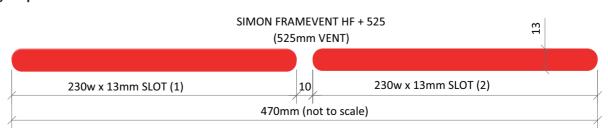

tandard Framevent.

Manufactured in high-quality, UV stabilised PVCu. Durable, easy to fit and fully tested.

Framevent High Flow will be available from stock in a wide range of colours.



| Model         | Airflow<br>(EA) | Length<br>(mm) |
|---------------|-----------------|----------------|
| Framevent 300 | 2328            | 300            |
| Framevent 400 | 3180            | 400            |

vour mobile to order

| Model                    | Airflow<br>(EA) | Length<br>(mm) |
|--------------------------|-----------------|----------------|
| Framevent High Flow      | 4191            | 415            |
| Framevent High Flow Plus | 5205            | 525            |







## High Flow Routing Prep SIMON FRAMEVENT HF (440mm VENT) 365w x 13mm SLOT

## **High Flow Plus Routing Prep**