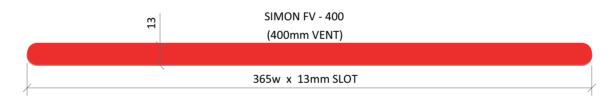

Manufactured in high-quality, UV stabilised PVCu. Durable, easy to fit and fully tested.

Framevent High Flow will be available from stock in a wide range of colours.

| Model         | Airflow<br>(EA) | Length<br>(mm) |
|---------------|-----------------|----------------|
| Framevent 300 | 2328            | 300            |
| Framevent 400 | 3180            | 400            |