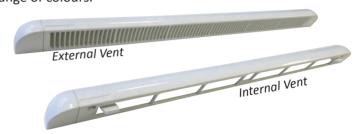

## Framevent High Flow Ventilator

A tried-and-tested vent, available from stock in a wide range of colours

Manufactured in high-quality, UV stabilised PVCu. Durable, easy to fit and fully tested.

Designed to offer increased airflow over the standard Framevent.

Manufactured in high-quality, UV stabilised PVCu. Durable, easy to fit and fully tested.

Framevent High Flow will be available from stock in a wide range of colours.

| Model         | Airflow<br>(EA) | Length<br>(mm) |
|---------------|-----------------|----------------|
| Framevent 300 | 2328            | 300            |
| Framevent 400 | 3180            | 400            |