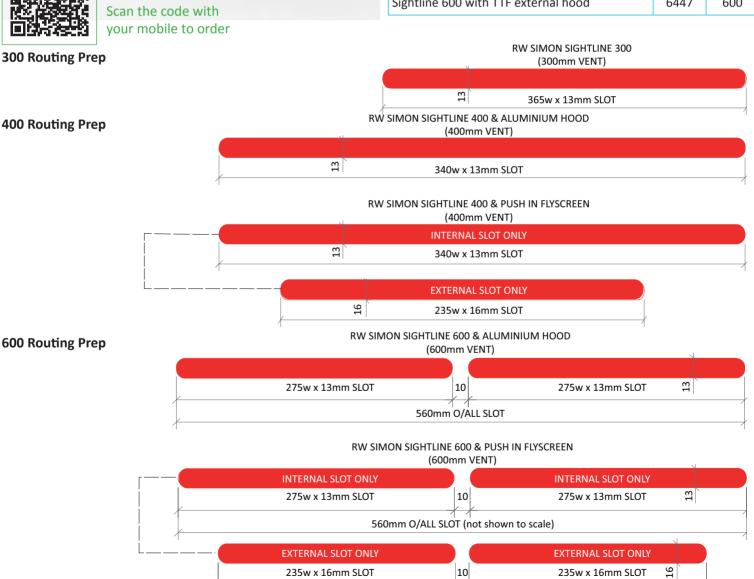

To find out more or check availability, please contact your Window Ware area sales manager.

| Model                                       | Airflow<br>(EA) | Length<br>(mm) |
|---------------------------------------------|-----------------|----------------|
| Sightline 300 with single push-in flyscreen | 3139            | 300            |
| Sightline 300 with TTF external hood        | 2792            | 300            |
| Sightline 400 with single push-in flyscreen | 3026            | 400            |
| Sightline 400 with TTF external hood        | 3951            | 400            |
| Sightline 600 with two push-in flyscreen    | 6132            | 600            |
| Sightline 600 with TTF external hood        | 6447            | 600            |

480mm O/ALL SLOT (not shown to scale)