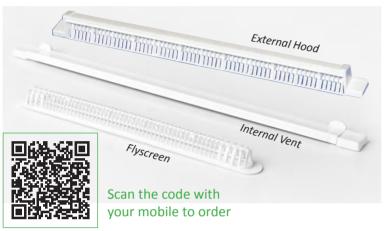

## **Sightline Vent**

The Sightline aluminium trickle vent offers a minimal internal projection, with the option of a push-in flyscreen for overframe applications. Also available with a standard external hood. Ideally suited to aluminium systems, but can also be used in PVC and timber applications.