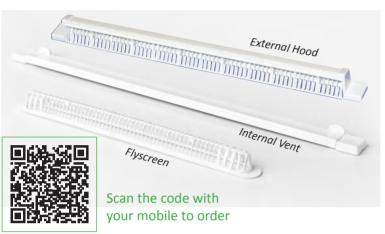

## **Sightline Vent**

The Sightline aluminium trickle vent offers a minimal internal projection, with the option of a push-in flyscreen for overframe applications. Also available with a standard external hood. Ideally suited to aluminium systems, but can also be used in PVC and timber applications.