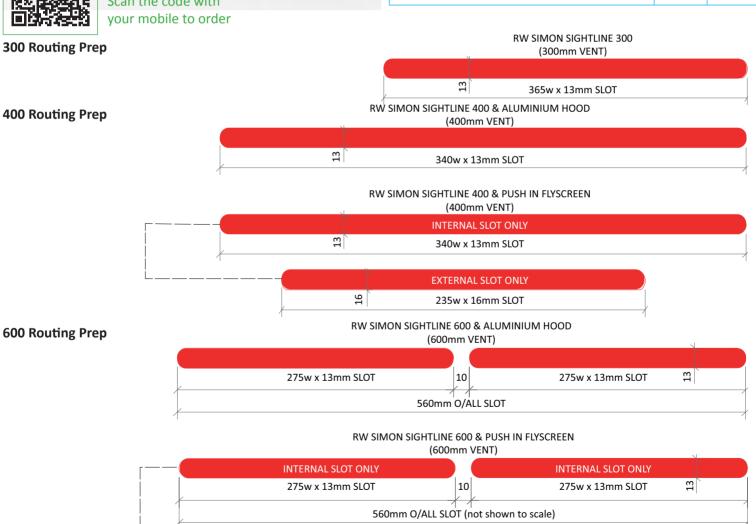

EXTERNAL SLOT ONLY 235w x 16mm SLOT

T 10 480mm O/ALL SLOT (not shown to scale)

EXTERNAL SLOT ONLY

235w x 16mm SLOT