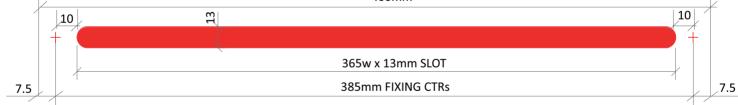

## **TTF Slimline Through-Frame Ventilator**

The TTF aluminium trickle vent offers a slimline option, ideally suited to aluminium systems but can also be used in PVC and timber applications.

Whilst this vent is readily available in a range of off-the-shelf colours, it can also be painted to match any standard RAL colour.



| Model            | Airflow<br>(EA) | Length<br>(mm) |
|------------------|-----------------|----------------|
| TTF Slimline 300 | 2792            | 300            |
| TTF Slimline 400 | 4069            | 400            |
| TTF Slimline 600 | 5235            | 600            |

Scan the code with your mobile to order



300 Routing Prep 300mm 25 9 25 9 25 1 25 1 25 1 25 1 7.5 235w x 13mm SLOT 7.5 285mm FIXING CTRs 7.5

## 400 Routing Prep



400mm

## 600 Routing Prep