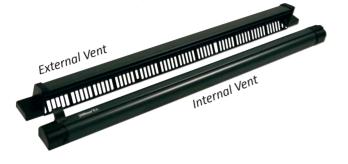

## **TTF Slimline Through-Frame Ventilator**

The TTF aluminium trickle vent offers a slimline option, ideally suited to aluminium systems but can also be used in PVC and timber applications.

Whilst this vent is readily available in a range of off-the-shelf colours, it can also be painted to match any standard RAL colour.