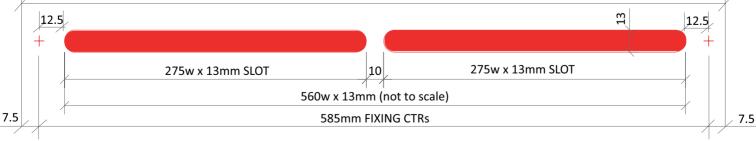

TF Slimline Through-Frame Ventilator**

The TTF aluminium trickle vent offers a slimline option, ideally suited to aluminium systems but can also be used in PVC and timber applications.

Whilst this vent is readily available in a range of off-the-shelf colours, it can also be painted to match any standard RAL colour.



| Model            | Airflow<br>(EA) | Length<br>(mm) |
|------------------|-----------------|----------------|
| TTF Slimline 300 | 2792            | 300            |
| TTF Slimline 400 | 4069            | 400            |
| TTF Slimline 600 | 5235            | 600            |

Scan the code with your mobile to order



300 Routing Prep 300mm 25 9 25 9 25 1 25 1 25 1 25 1 7.5 235w x 13mm SLOT 7.5 285mm FIXING CTRs 7.5

## 400 Routing Prep



400mm

## 600 Routing Prep