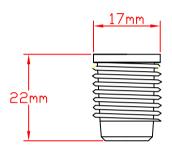

FER13600S

|                                                              | CAD Drawin<br>Do Not U<br>Manua                      | pdate | WARE Moregra  Telford Way, Cross P Bedford, Bedfordshire MK42 OPQ | 'ark    |
|--------------------------------------------------------------|------------------------------------------------------|-------|-------------------------------------------------------------------|---------|
| Additional<br>Information:<br>FER13600S - Shoot<br>Bolt Keep | Drawn By: Date Drawn: Dimension(s) Finish: Material: |       | Description:<br>GU Timber Shoot Bolt Keep                         |         |
| Bott Roop                                                    |                                                      |       | DWG No. TBC  Page 1 Of 1                                          | ssue No |