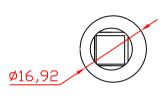

FER13600S

|                                                              | CAD Drawin<br>Do Not U<br>Manua                      | pdate | WARE Moregra  Telford Way, Cross P Bedford, Bedfordshire MK42 OPQ | 'ark    |
|--------------------------------------------------------------|------------------------------------------------------|-------|-------------------------------------------------------------------|---------|
| Additional<br>Information:<br>FER13600S - Shoot<br>Bolt Keep | Drawn By: Date Drawn: Dimension(s) Finish: Material: |       | Description:<br>GU Timber Shoot Bolt Keep                         |         |
| Bott Roop                                                    |                                                      |       | DWG No. TBC  Page 1 Of 1                                          | ssue No |